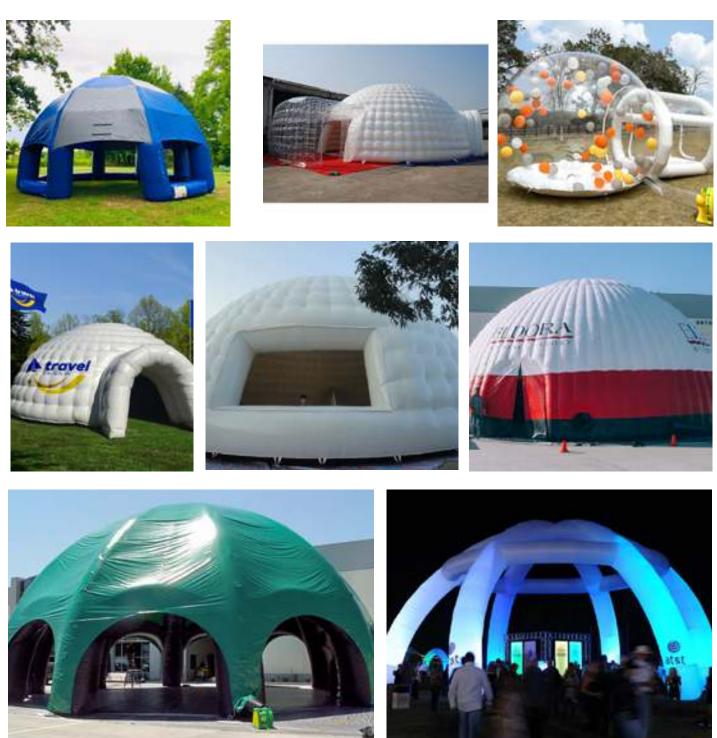

## Galaxy<sup>™</sup> Event

Galaxy<sup>™</sup> dome tent and spider tent have below versions:

air inflated, 6 leg tent with built-in LED projection lamp, air tight, 4 leg tent, air inflated, compound structure with dome cover, bubble tent etc.

Inflatable domes and inflatable igloos are popular inflatable structure designs. From single layer ribbed inflatable domes to smooth outer layer domes with full surface digital printing. Sizes range from 3.5m diameter to 10m diameter. Ideal for music events, product sampling, crowd coverage, exhibitions and product launches, whether seated or standing, as a stage and presentation platform.