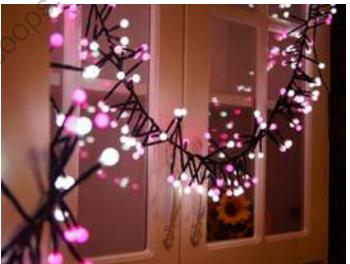

## Exmo<sup>™</sup> Inflatable

Christmas light strings include firecracker lights and ice strip lights, which can be customized in warm white, cool white, or RGB. The length, bulb size, and LED wattage can all be customized according to customer requirements.