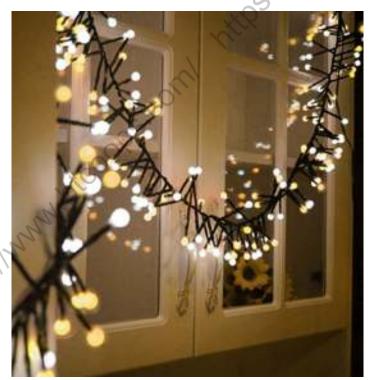

## Exmo<sup>™</sup> Inflatable

Christmas light strings include firecracker lights and ice strip lights, which can be customized in warm white, cool white, or RGB. The length, bulb size, and LED wattage can all be customized according to customer requirements.