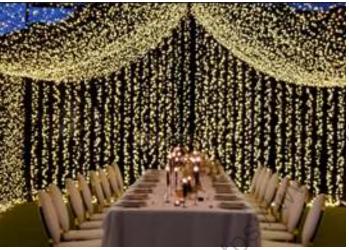

## Exmo<sup>™</sup> Inflatable

Christmas light strings include firecracker lights and ice strip lights, which can be customized in warm white, cool white, or RGB. The length, bulb size, and LED wattage can all be customized according to customer requirements.