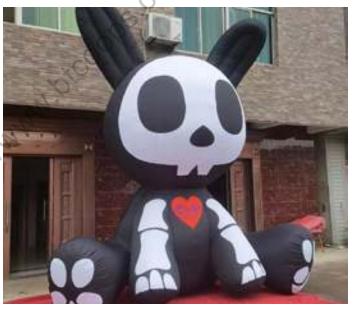

Scary Dracula, Frankenstein's Monster, Jacko'-Lantern, Fat Bat, Big Sugar Skull, Friendly Ghost are perfect for parties or large gatherings for your halloween.

Eye-catching large Halloween inflatables can serve as festival centerpieces, drawing attention to a specific area . Imagine a towering inflatable mascot or a giant, colorful inflatable sculpture that becomes a meeting point or landmark within the festival grounds.