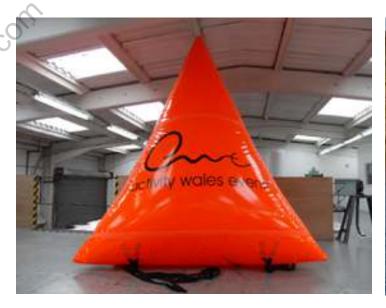

Inflatable Water based Buoys for sporting and advertising events. Inflatable Water Spheres (Buoys), and other shapes such as cylinders and triangles.

Inflatable Buoys can be produced in a range of base colours and sizes and are suitable for inshore lakes and marine settings.

Our Water Buoys and Inflatable Cylinders are ideal as site or distance markers in Lake or Off Shore settings, turning point markers or general demarcation of a route.