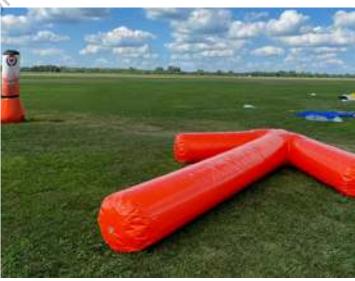

Inflatable Water based Buoys for sporting and advertising events. Inflatable Water Spheres (Buoys), and other shapes such as cylinders and triangles.

Inflatable Buoys can be produced in a range of base colours and sizes and are suitable for inshore lakes and marine settings.

Our Water Buoys and Inflatable Cylinders are ideal as site or distance markers in Lake or Off Shore settings, turning point markers or general demarcation of a route.