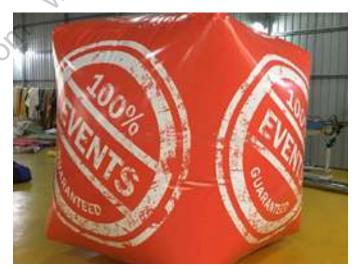

You can scan the QR code below or visit https://www.btcoops.com/ for detailss

FENIGAL

inflatable water buoys can be cylindrical, pyramid or cube shaped, Buoy bottles, inflatable Buoy drink cans... however we can create any inflatable shape as a custom inflatable buoy. An inflatable product could be made as a swim buoy or race marker.

Inflatable Water based Buoys for sporting and advertising events. Inflatable Water Spheres (Buoys), and other shapes such as cylinders and triangles.

Inflatable Buoys can be produced in a range of base colours and sizes and are suitable for inshore lakes and marine settings.