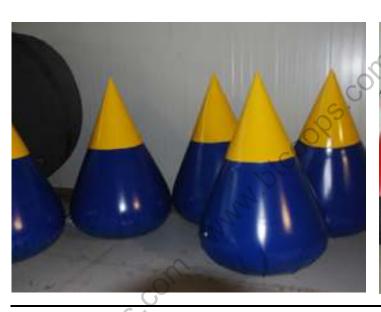

You can scan the QR code below or visit https://www.btcoops.com/ for detailss

FENIGAL

inflatable water buoys can be cylindrical, pyramid or cube shaped, Buoy bottles, inflatable Buoy drink cans... however we can create any inflatable shape as a custom inflatable buoy. An inflatable product could be made as a swim buoy or race marker.

Inflatable Water based Buoys for sporting and advertising events. Inflatable Water Spheres (Buoys), and other shapes such as cylinders and triangles.

Inflatable Buoys can be produced in a range of base colours and sizes and are suitable for inshore lakes and marine settings.