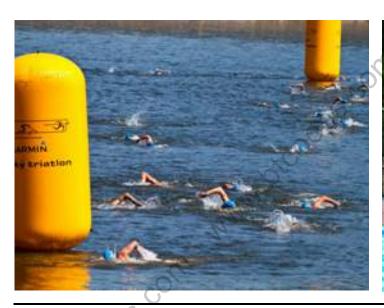

Inflatable Water based Buoys for sporting and advertising events. Inflatable Water Spheres (Buoys), and other shapes such as cylinders and triangles.

Inflatable Buoys can be produced in a range of base colours and sizes and are suitable for inshore lakes and marine settings.

Our Water Buoys and Inflatable Cylinders are ideal as site or distance markers in Lake or Off Shore settings, turning point markers or general demarcation of a route.