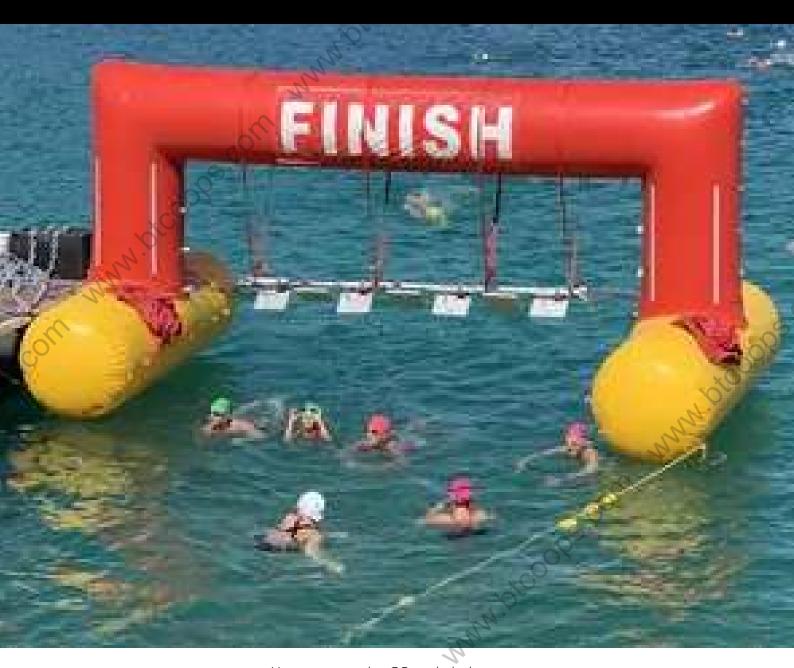

Inflatable Water based Buoys for sporting and advertising events. Inflatable Water Spheres (Buoys), and other shapes such as cylinders and triangles.

Inflatable Buoys can be produced in a range of base colours and sizes and are suitable for inshore lakes and marine settings.

Our Water Buoys and Inflatable Cylinders are ideal as site or distance markers in Lake or Off Shore settings, turning point markers or general demarcation of a route.