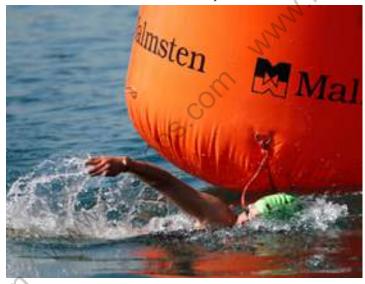

Inflatable Water based Buoys for sporting and advertising events. Inflatable Water Spheres (Buoys), and other shapes such as cylinders and triangles.

Inflatable Buoys can be produced in a range of base colours and sizes and are suitable for inshore lakes and marine settings.

Our Water Buoys and Inflatable Cylinders are ideal as site or distance markers in Lake or Off Shore settings, turning point markers or general demarcation of a route.