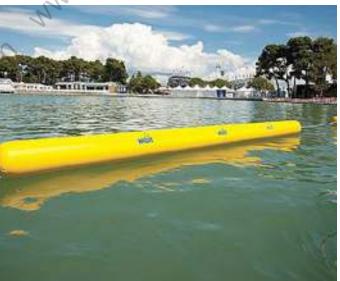

Inflatable Water based Buoys for sporting and advertising events. Inflatable Water Spheres (Buoys), and other shapes such as cylinders and triangles.

Inflatable Buoys can be produced in a range of base colours and sizes and are suitable for inshore lakes and marine settings.

Our Water Buoys and Inflatable Cylinders are ideal as site or distance markers in Lake or Off Shore settings, turning point markers or general demarcation of a route.