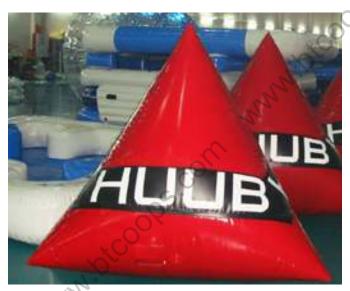

You can scan the QR code below or visit https://www.btcoops.com/ for detailss

FENIGAL

inflatable water buoys can be cylindrical, pyramid or cube shaped, Buoy bottles, inflatable Buoy drink cans... however we can create any inflatable shape as a custom inflatable buoy. An inflatable product could be made as a swim buoy or race marker.

Inflatable Water based Buoys for sporting and advertising events. Inflatable Water Spheres (Buoys), and other shapes such as cylinders and triangles.

Inflatable Buoys can be produced in a range of base colours and sizes and are suitable for inshore lakes and marine settings.