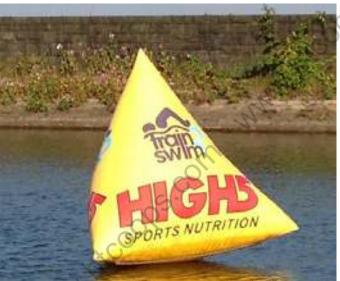

Inflatable Water based Buoys for sporting and advertising events. Inflatable Water Spheres (Buoys), and other shapes such as cylinders and triangles.

Inflatable Buoys can be produced in a range of base colours and sizes and are suitable for inshore lakes and marine settings.

Our Water Buoys and Inflatable Cylinders are ideal as site or distance markers in Lake or Off Shore settings, turning point markers or general demarcation of a route.