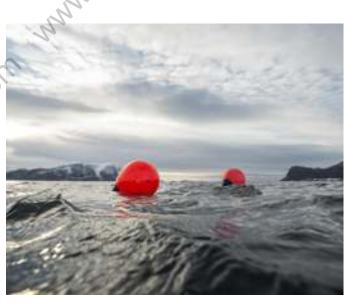

Inflatable Water based Buoys for sporting and advertising events. Inflatable Water Spheres (Buoys), and other shapes such as cylinders and triangles.

Inflatable Buoys can be produced in a range of base colours and sizes and are suitable for inshore lakes and marine settings.