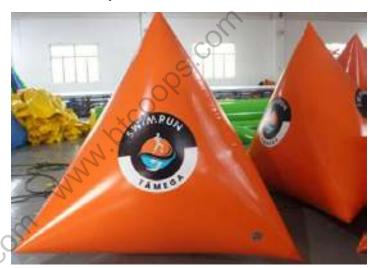

Inflatable Water based Buoys for sporting and advertising events. Inflatable Water Spheres (Buoys), and other shapes such as cylinders and triangles.

Inflatable Buoys can be produced in a range of base colours and sizes and are suitable for inshore lakes and marine settings.

Our Water Buoys and Inflatable Cylinders are ideal as site or distance markers in Lake or Off Shore settings, turning point markers or general demarcation of a route.