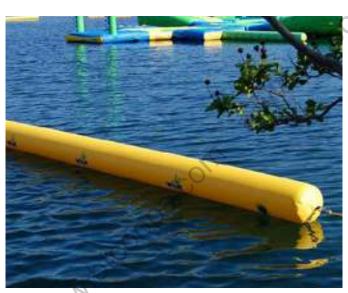

They are made from either a light weight or heavy weight PVC for inland or open water events. High frequency welded 0.50mm-0.90mm PVC coated tarpaulin make these water based inflatables a very strong air sealed inflatable. All our water based Buoys come with sea anchors and harnesses and an electric fan inflation system for onshore inflation. Branding can be removable or direct print. Glows expertise in water based inflatables and ability to realise customers needs means that we can select an inflatable buoy or Inflatable branded race marker that is perfect for your event.

Our Water Buoys and Inflatable Cylinders are ideal as site or distance markers in Lake or Off Shore settings, turning point markers or general demarcation of a route.