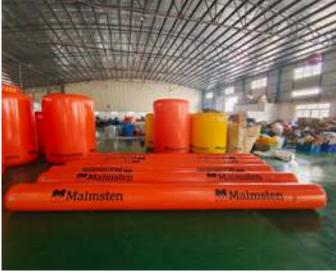

Inflatable Water based Buoys for sporting and advertising events. Inflatable Water Spheres (Buoys), and other shapes such as cylinders and triangles.

Inflatable Buoys can be produced in a range of base colours and sizes and are suitable for inshore lakes and marine settings.

Our Water Buoys and Inflatable Cylinders are ideal as site or distance markers in Lake or Off Shore settings, turning point markers or general demarcation of a route.