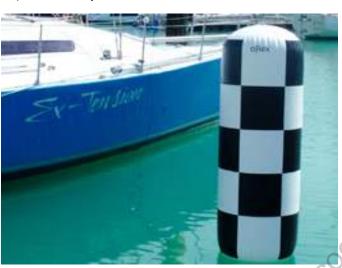

Inflatable Water based Buoys for sporting and advertising events. Inflatable Water Spheres (Buoys), and other shapes such as cylinders and triangles.

Inflatable Buoys can be produced in a range of base colours and sizes and are suitable for inshore lakes and marine settings.

Our Water Buoys and Inflatable Cylinders are ideal as site or distance markers in Lake or Off Shore settings, turning point markers or general demarcation of a route.