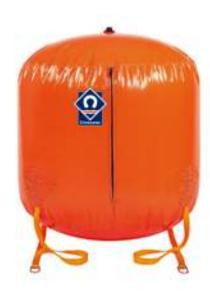

They are made from either a light weight or heavy weight PVC for inland or open water events. High frequency welded 0.50mm-0.90mm PVC coated tarpaulin make these water based inflatables a very strong air sealed inflatable. All our water based Buoys come with sea anchors and harnesses and an electric fan inflation system for onshore inflation. Branding can be removable or direct print. Glows expertise in water based inflatables and ability to realise customers needs means that we can select an inflatable buoy or Inflatable branded race marker that is perfect for your event.