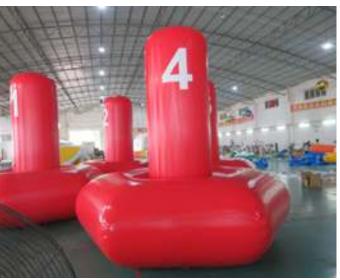

Inflatable Water based Buoys for sporting and advertising events. Inflatable Water Spheres (Buoys), and other shapes such as cylinders and triangles.

Inflatable Buoys can be produced in a range of base colours and sizes and are suitable for inshore lakes and marine settings.

Our Water Buoys and Inflatable Cylinders are ideal as site or distance markers in Lake or Off Shore settings, turning point markers or general demarcation of a route.