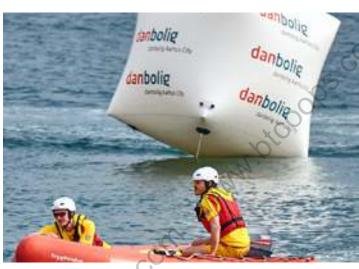

You can scan the QR code below or visit https://www.btcoops.com/ for detailss

FENIGAL

inflatable water buoys can be cylindrical, pyramid or cube shaped, Buoy bottles, inflatable Buoy drink cans... however we can create any inflatable shape as a custom inflatable buoy. An inflatable product could be made as a swim buoy or race marker.

They are made from either a light weight or heavy weight PVC for inland or open water events. High frequency welded 0.50mm-0.90mm PVC coated tarpaulin make these water based inflatables a very strong air sealed inflatable. All our water based Buoys come with sea anchors and harnesses and an electric fan inflation system for onshore inflation. Branding can be removable or direct print. Glows expertise in water based inflatables and ability to realise customers needs means that we can select an inflatable buoy or Inflatable branded race marker that is perfect for your event.

Inflatable Water based Buoys for sporting and advertising events. Inflatable Water Spheres (Buoys), and other shapes such as cylinders and triangles.

Inflatable Buoys can be produced in a range of base colours and sizes and are suitable for inshore lakes and marine settings.