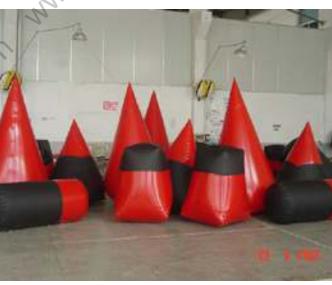

You can scan the QR code below or visit https://www.btcoops.com/ for detailss

FENIGAL

inflatable water buoys can be cylindrical, pyramid or cube shaped, Buoy bottles, inflatable Buoy drink cans... however we can create any inflatable shape as a custom inflatable buoy. An inflatable product could be made as a swim buoy or race marker.

Inflatable Water based Buoys for sporting and advertising events. Inflatable Water Spheres (Buoys), and other shapes such as cylinders and triangles.

Inflatable Buoys can be produced in a range of base colours and sizes and are suitable for inshore lakes and marine settings.