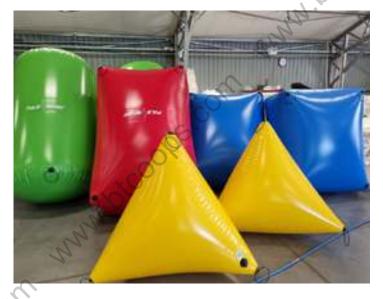

You can scan the QR code below or visit https://www.btcoops.com/ for detailss

FENIGAL

inflatable water buoys can be cylindrical, pyramid or cube shaped, Buoy bottles, inflatable Buoy drink cans... however we can create any inflatable shape as a custom inflatable buoy. An inflatable product could be made as a swim buoy or race marker.

Inflatable Water based Buoys for sporting and advertising events. Inflatable Water Spheres (Buoys), and other shapes such as cylinders and triangles.

Inflatable Buoys can be produced in a range of base colours and sizes and are suitable for inshore lakes and marine settings.