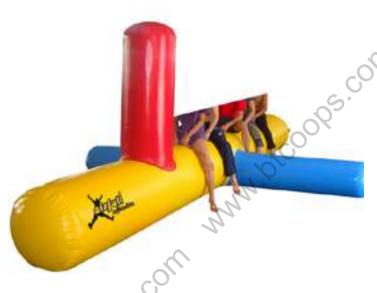

You can scan the QR code below or visit https://www.btcoops.com/ for detailss

FENIGAL

inflatable water buoys can be cylindrical, pyramid or cube shaped, Buoy bottles, inflatable Buoy drink cans... however we can create any inflatable shape as a custom inflatable buoy. An inflatable product could be made as a swim buoy or race marker.

Inflatable Water based Buoys for sporting and advertising events. Inflatable Water Spheres (Buoys), and other shapes such as cylinders and triangles.

Inflatable Buoys can be produced in a range of base colours and sizes and are suitable for inshore lakes and marine settings.