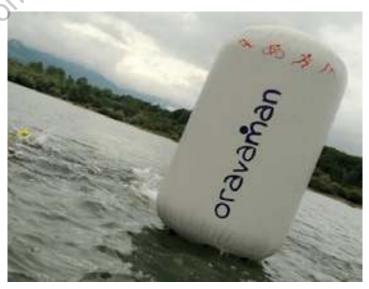

Inflatable Water based Buoys for sporting and advertising events. Inflatable Water Spheres (Buoys), and other shapes such as cylinders and triangles.

Inflatable Buoys can be produced in a range of base colours and sizes and are suitable for inshore lakes and marine settings.

Our Water Buoys and Inflatable Cylinders are ideal as site or distance markers in Lake or Off Shore settings, turning point markers or general demarcation of a route.