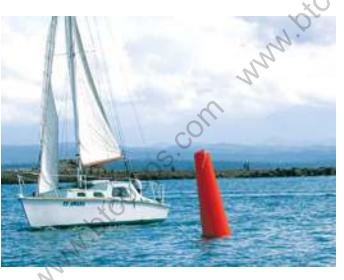

Our Water Buoys and Inflatable Cylinders are ideal as site or distance markers in Lake or Off Shore settings, turning point markers or general demarcation of a route.