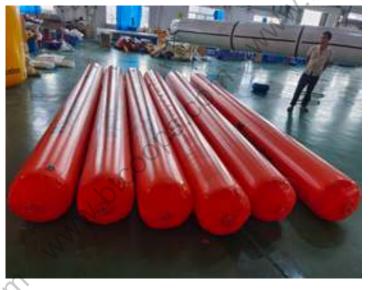

Inflatable Water based Buoys for sporting and advertising events. Inflatable Water Spheres (Buoys), and other shapes such as cylinders and triangles.

Inflatable Buoys can be produced in a range of base colours and sizes and are suitable for inshore lakes and marine settings.

Our Water Buoys and Inflatable Cylinders are ideal as site or distance markers in Lake or Off Shore settings, turning point markers or general demarcation of a route.