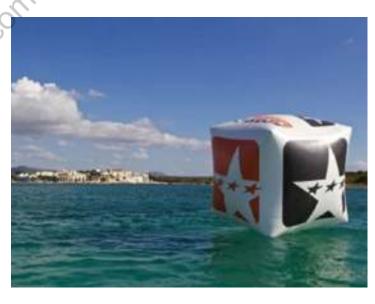

You can scan the QR code below or visit https://www.btcoops.com/ for detailss

FENIGAL

inflatable water buoys can be cylindrical, pyramid or cube shaped, Buoy bottles, inflatable Buoy drink cans... however we can create any inflatable shape as a custom inflatable buoy. An inflatable product could be made as a swim buoy or race marker.

Inflatable Water based Buoys for sporting and advertising events. Inflatable Water Spheres (Buoys), and other shapes such as cylinders and triangles.

Inflatable Buoys can be produced in a range of base colours and sizes and are suitable for inshore lakes and marine settings.