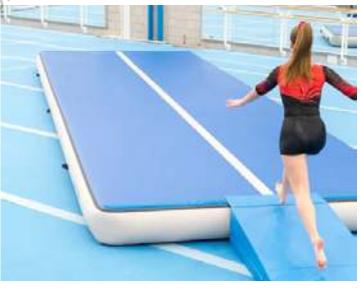

You can scan the QR code below or visit https://www.btcoops.com/ for detailss

All the Space in the World: This inflatable gymnastics tumbling mat for sport and play measures nearly 10 feet long (3 m), over 3 feet wide (1 m), and 4" thick (10 cm) at full inflation

Perfect for Workout: 10' of room for exercise, play, martial arts, and more! A safe and luxuriously comfortable workout & yoga mat

1.2mm Vinyl: This non-slip 1.2mm-thick vinyl fabric is harmless to the human body but makes our exercise mat highly resistant to wear, tear, and abrasion