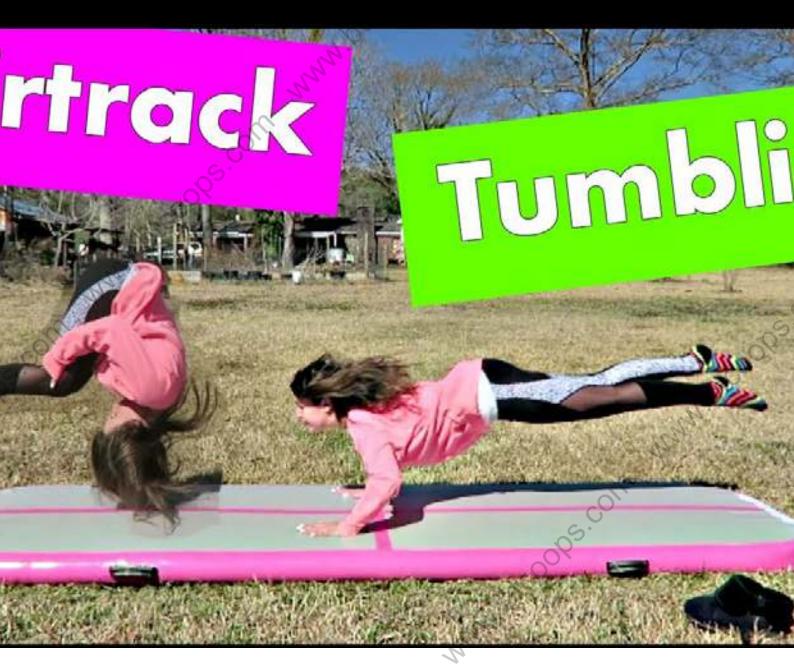

You can scan the QR code below or visit https://www.btcoops.com/ for detailss

All the Space in the World: This inflatable gymnastics tumbling mat for sport and play measures nearly 10 feet long (3 m), over 3 feet wide (1 m), and 4" thick (10 cm) at full inflation

Perfect for Workout: 10' of room for exercise, play, martial arts, and more! A safe and luxuriously comfortable workout & yoga mat

1.2mm Vinyl: This non-slip 1.2mm-thick vinyl fabric is harmless to the human body but makes our exercise mat highly resistant to wear, tear, and abrasion