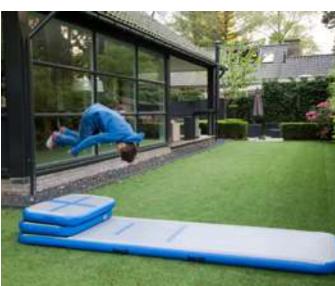

You can scan the QR code below or visit https://www.btcoops.com/ for detailss

All the Space in the World: This inflatable gymnastics tumbling mat for sport and play measures nearly 10 feet long (3 m), over 3 feet wide (1 m), and 4" thick (10 cm) at full inflation

Perfect for Workout: 10' of room for exercise, play, martial arts, and more! A safe and luxuriously comfortable workout & yoga mat

1.2mm Vinyl: This non-slip 1.2mm-thick vinyl fabric is harmless to the human body but makes our exercise mat highly resistant to wear, tear, and abrasion

Can be set to any pressure from rock hard to bouncy soft

Causes less injury from repetitive motion than traditional gymnastics, martial art, and fitness mats Works for a wide variety of activities and users from pre-school gymnastics to collegiate martial arts to elderly fitness