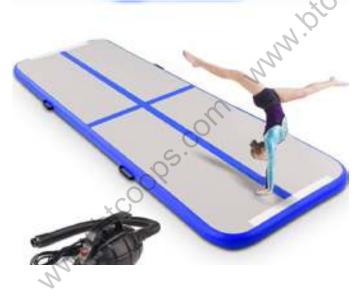

You can scan the QR code below or visit https://www.btcoops.com/ for detailss

All the Space in the World: This inflatable gymnastics tumbling mat for sport and play measures nearly 10 feet long (3 m), over 3 feet wide (1 m), and 4" thick (10 cm) at full inflation

Can be set to any pressure from rock hard to bouncy soft

Causes less injury from repetitive motion than traditional gymnastics, martial art, and fitness mats Works for a wide variety of activities and users from pre-school gymnastics to collegiate martial arts to elderly fitness