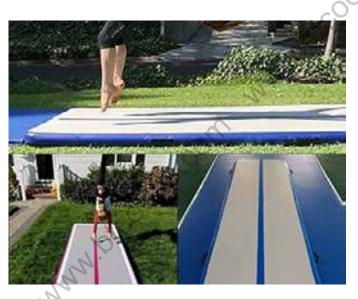

Perfect for Workout: 10' of room for exercise, play, martial arts, and more! A safe and luxuriously comfortable workout & yoga mat

1.2mm Vinyl: This non-slip 1.2mm-thick vinyl fabric is harmless to the human body but makes our exercise mat highly resistant to wear, tear, and abrasion

Can be set to any pressure from rock hard to bouncy soft

Causes less injury from repetitive motion than traditional gymnastics, martial art, and fitness mats Works for a wide variety of activities and users from pre-school gymnastics to collegiate martial arts to elderly fitness