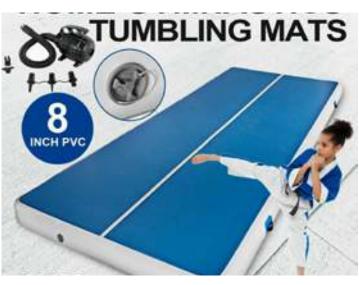

Packs Tightly for Transport or Storage: Despite its size, our indoor & outdoor mat deflates much further than traditional gym mats, reaching a supremely portable size only a foot or two each way, making it easy to store at home and easy to carry in the car, to the park, or over to the neighbor's Electric Air Pump Included: Thanks to the included electric air pump, you will be able to inflate or deflate your gym mat in under a minute, making it even more convenient and user friendly