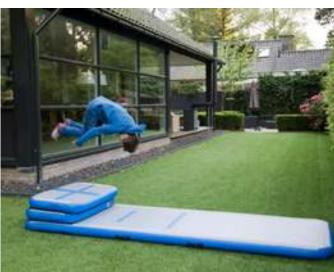

You can scan the QR code below or visit https://www.btcoops.com/ for detailss

All the Space in the World: This inflatable gymnastics tumbling mat for sport and play measures nearly 10 feet long (3 m), over 3 feet wide (1 m), and 4" thick (10 cm) at full inflation

Perfect for Workout: 10' of room for exercise, play, martial arts, and more! A safe and luxuriously comfortable workout & yoga mat

1.2mm Vinyl: This non-slip 1.2mm-thick vinyl fabric is harmless to the human body but makes our exercise mat highly resistant to wear, tear, and abrasion

Can be set to any pressure from rock hard to bouncy soft

Causes less injury from repetitive motion than traditional gymnastics, martial art, and fitness mats Works for a wide variety of activities and users from pre-school gymnastics to collegiate martial arts to elderly fitness