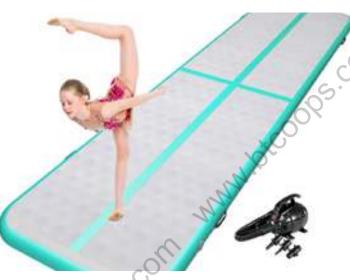

You can scan the QR code below or visit https://www.btcoops.com/ for detailss

All the Space in the World: This inflatable gymnastics tumbling mat for sport and play measures nearly 10 feet long (3 m), over 3 feet wide (1 m), and 4" thick (10 cm) at full inflation

Perfect for Workout: 10' of room for exercise, play, martial arts, and more! A safe and luxuriously comfortable workout & yoga mat

1.2mm Vinyl: This non-slip 1.2mm-thick vinyl fabric is harmless to the human body but makes our exercise mat highly resistant to wear, tear, and abrasion

Can be set to any pressure from rock hard to bouncy soft

Causes less injury from repetitive motion than traditional gymnastics, martial art, and fitness mats Works for a wide variety of activities and users from pre-school gymnastics to collegiate martial arts to elderly fitness