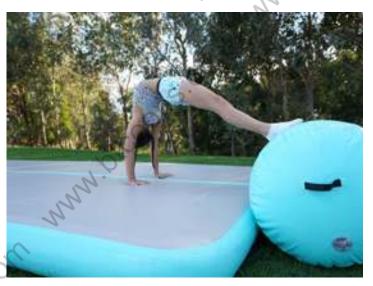

You can scan the QR code below or visit https://www.btcoops.com/ for detailss

All the Space in the World: This inflatable gymnastics tumbling mat for sport and play measures nearly 10 feet long (3 m), over 3 feet wide (1 m), and 4" thick (10 cm) at full inflation

Perfect for Workout: 10' of room for exercise, play, martial arts, and more! A safe and luxuriously comfortable workout & yoga mat

1.2mm Vinyl: This non-slip 1.2mm-thick vinyl fabric is harmless to the human body but makes our exercise mat highly resistant to wear, tear, and abrasion

Can be set to any pressure from rock hard to bouncy soft

Causes less injury from repetitive motion than traditional gymnastics, martial art, and fitness mats Works for a wide variety of activities and users from pre-school gymnastics to collegiate martial arts to elderly fitness