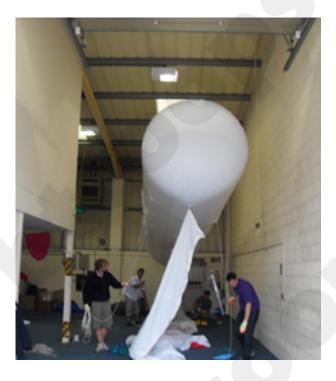

## Flying Banner

Azure<sup>TM</sup> tube is made of PVC or treated nylon fabric and a large breathable mesh banner hangs underneath.

Azure<sup>TM</sup> tube-flag is outdoor helium flying advertising combination, a supported helium tube with a giant advertising banner. One tube comes with your logo and supporting a giant flag of more than 100 m<sup>2</sup>. Azure tube-flag can be used from 10 m up to 30 m above the ground, giving you an unmatched visibility in all kind of environments. Its illuminating option promises you a day and night efficiency.100% customizable.