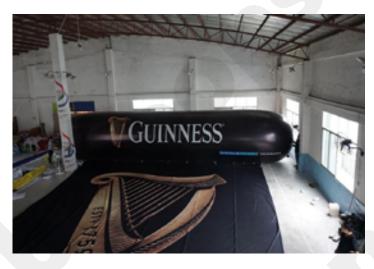

## Flying Banner

Azure<sup>TM</sup> tube is made of PVC or treated nylon fabric and a large breathable mesh banner hangs underneath.

Azure<sup>TM</sup> tube-flag is outdoor helium flying advertising combination, a supported helium tube with a giant advertising banner. One tube comes with your logo and supporting a giant flag of more than 100 m<sup>2</sup>. Azure tube-flag can be used from 10 m up to 30 m above the ground, giving you an unmatched visibility in all kind of environments. Its illuminating option promises you a day and night efficiency.100% customizable.