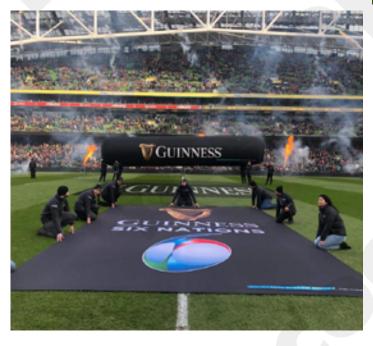

# Flying Banner

Azure<sup>™</sup> tube-flag can be illuminated to highlight the flag. Helium tube and 100% customizable flag: printing of the flag. Mobility Fixed or mobile use with professional bracing and harness Originality Giant flying banner Resistance Outdoor use