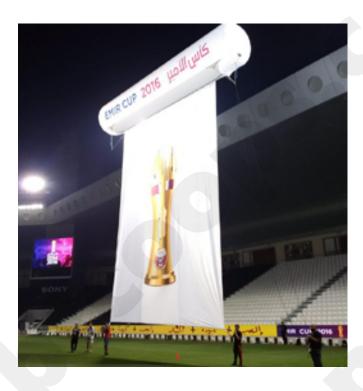

## Flying Banner

Azure<sup>TM</sup> tube is made of PVC or treated nylon fabric and a large breathable mesh banner hangs underneath.

Azure<sup>TM</sup> tube-flag is outdoor helium flying advertising combination, a supported helium tube with a giant advertising banner. One tube comes with your logo and supporting a giant flag of more than 100 m<sup>2</sup>. Azure tube-flag can be used from 10 m up to 30 m above the ground, giving you an unmatched visibility in all kind of environments. Its illuminating option promises you a day and night efficiency.100% customizable.

usage: Sports Championships tournaments, races

Festival, concerts, arts, culture

Branding, Showroom, street marketing, product launch,

Corporate events Seminars, parties, conventions

Helium-inflated tube> Stationary or mobile use> Height of use: from 10 to 30 m