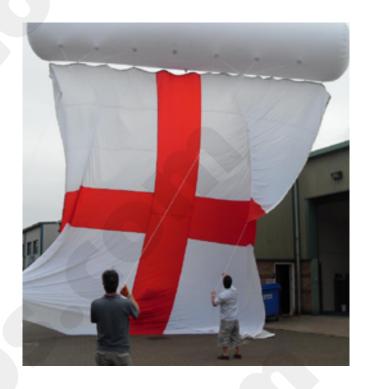

## Flying Banner

Azure<sup>TM</sup> tube is made of PVC or treated nylon fabric and a large breathable mesh banner hangs underneath.

Azure<sup>TM</sup> tube-flag is outdoor helium flying advertising combination, a supported helium tube with a giant advertising banner. One tube comes with your logo and supporting a giant flag of more than 100 m<sup>2</sup>. Azure tube-flag can be used from 10 m up to 30 m above the ground, giving you an unmatched visibility in all kind of environments. Its illuminating option promises you a day and night efficiency.100% customizable.

# Flying Banner

Azure<sup>™</sup> tube-flag can be illuminated to highlight the flag. Helium tube and 100% customizable flag: printing of the flag. Mobility Fixed or mobile use with professional bracing and harness Originality Giant flying banner Resistance Outdoor use