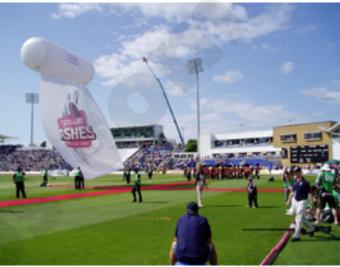

### **Flying Banner**

Azure<sup>TM</sup> helium-filled tubes are giant 10m long x 2m diameter tubes that hang inside the stadium with a giant 10m x 10m banner underneath with your brand on it.

You can scan the QR code below or visit https://www.btcoops.com/ for detailss