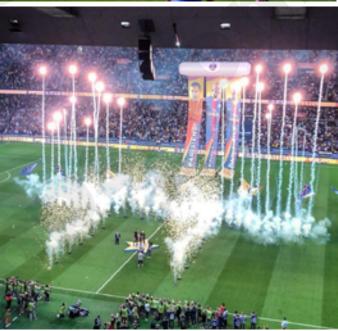

# Flying Banner

They are often stepped on at the start of games or at half-time and are a truly innovative and exciting way to capture the attention of spectators and TV/social media.