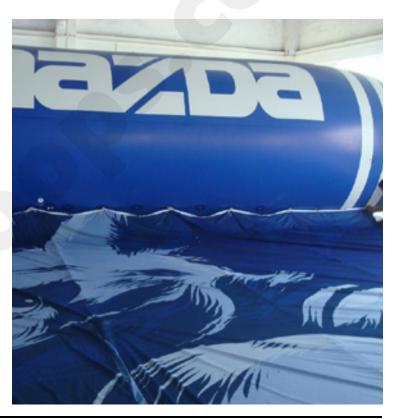

## Flying Banner

Azure<sup>TM</sup> tube is made of PVC or treated nylon fabric and a large breathable mesh banner hangs underneath.

Azure<sup>TM</sup> tube-flag is outdoor helium flying advertising combination, a supported helium tube with a giant advertising banner. One tube comes with your logo and supporting a giant flag of more than 100 m<sup>2</sup>. Azure tube-flag can be used from 10 m up to 30 m above the ground, giving you an unmatched visibility in all kind of environments. Its illuminating option promises you a day and night efficiency.100% customizable.