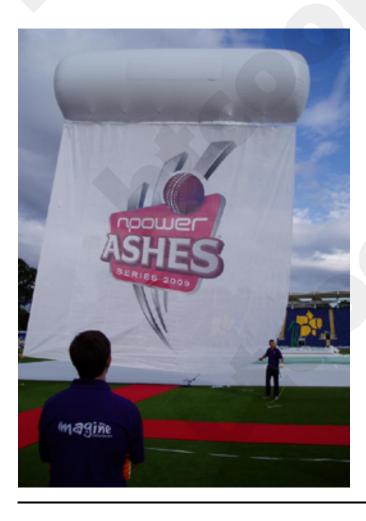

## Flying Banner

Azure<sup>TM</sup> tube is made of PVC or treated nylon fabric and a large breathable mesh banner hangs underneath.

Azure<sup>TM</sup> tube-flag is outdoor helium flying advertising combination, a supported helium tube with a giant advertising banner. One tube comes with your logo and supporting a giant flag of more than 100 m<sup>2</sup>. Azure tube-flag can be used from 10 m up to 30 m above the ground, giving you an unmatched visibility in all kind of environments. Its illuminating option promises you a day and night efficiency.100% customizable.

usage: Sports Championships tournaments, races

Festival, concerts, arts, culture

Branding, Showroom, street marketing, product launch,

Corporate events Seminars, parties, conventions

Helium-inflated tube> Stationary or mobile use> Height of use: from 10 to 30 m