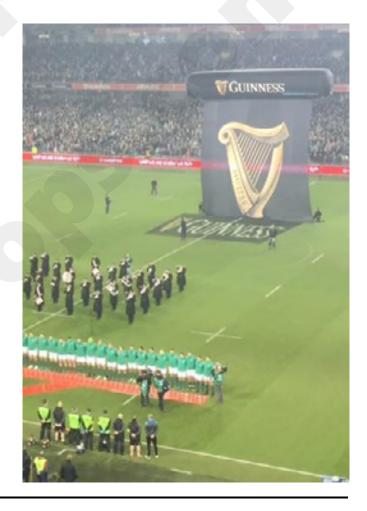

# Flying Banner

They are often stepped on at the start of games or at half-time and are a truly innovative and exciting way to capture the attention of spectators and TV/social media.