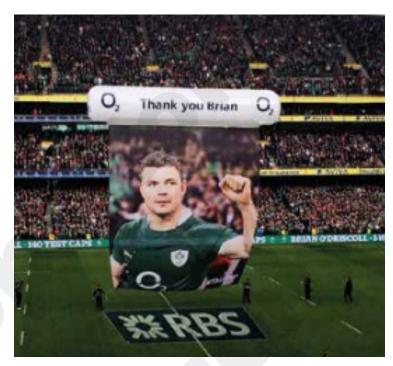

### **Flying Banner**

Azure<sup>TM</sup> helium-filled tubes are giant 10m long x 2m diameter tubes that hang inside the stadium with a giant 10m x 10m banner underneath with your brand on it.

You can scan the QR code below or visit https://www.btcoops.com/ for detailss

# Flying Banner

They are often stepped on at the start of games or at half-time and are a truly innovative and exciting way to capture the attention of spectators and TV/social media.