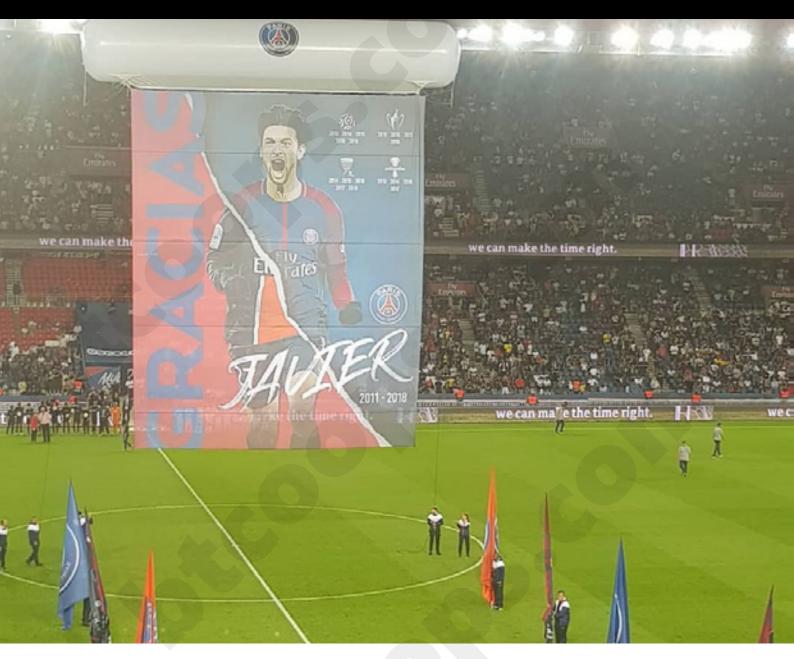

### **Flying Banner**

Azure<sup>TM</sup> helium-filled tubes are giant 10m long x 2m diameter tubes that hang inside the stadium with a giant 10m x 10m banner underneath with your brand on it.

You can scan the QR code below or visit https://www.btcoops.com/ for detailss

# Flying Banner

They are often stepped on at the start of games or at half-time and are a truly innovative and exciting way to capture the attention of spectators and TV/social media.

## Flying Banner

Azure<sup>TM</sup> tube is made of PVC or treated nylon fabric and a large breathable mesh banner hangs underneath.

Azure<sup>TM</sup> tube-flag is outdoor helium flying advertising combination, a supported helium tube with a giant advertising banner. One tube comes with your logo and supporting a giant flag of more than 100 m<sup>2</sup>. Azure tube-flag can be used from 10 m up to 30 m above the ground, giving you an unmatched visibility in all kind of environments. Its illuminating option promises you a day and night efficiency.100% customizable.