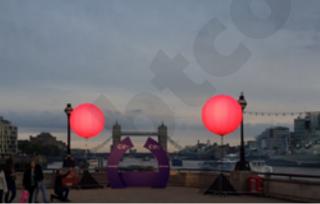

## **Applied Places**

1.square 2.backyard, patio, lawn 3.convention center, venue, hall 4.water area - pool, pond 5) seaside, beach, lakeside 6.bridge, dock 7.rigged platform 8.stadium, sports center, theatre, cinema 9.church, venue 10.shopping mall, marketplace 11.roadway, road-crossing 12.tourism sceneries 13.Airport 14.villa, re 15.restaurant, hotel – lobby, gate, hallway etc. 16.resort, castle 17. theme park 18.tent, temporary architectural etc.

### **General features**

1) inflatable lighting envelope structure with built-in fan

- 2) indoor or outdoor use
- 3) Tripod mount, stand-alone pole mount, hanging from ceiling or truss mount
- 4) RGB+W LEDs (red,green,blue,white and over 1,000 mixed perceptible colors)
- 5) smart controls (DMX, manual, auto, sound, remote etc.)