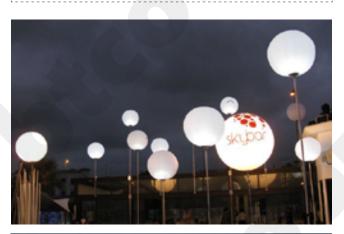

## **Applied Places**

1.square 2.backyard, patio, lawn 3.convention center, venue, hall 4.water area - pool, pond 5) seaside, beach, lakeside 6.bridge, dock 7.rigged platform 8.stadium, sports center, theatre, cinema 9.church, venue 10.shopping mall, marketplace 11.roadway, road-crossing 12.tourism sceneries 13.Airport 14.villa, re 15.restaurant, hotel – lobby, gate, hallway etc. 16.resort, castle 17. theme park 18.tent, temporary architectural etc.

### **General features**

1) inflatable lighting envelope structure with built-in fan

- 2) indoor or outdoor use
- 3) Tripod mount, stand-alone pole mount, hanging from ceiling or truss mount
- 4) RGB+W LEDs (red,green,blue,white and over 1,000 mixed perceptible colors)
- 5) smart controls (DMX, manual, auto, sound, remote etc.)