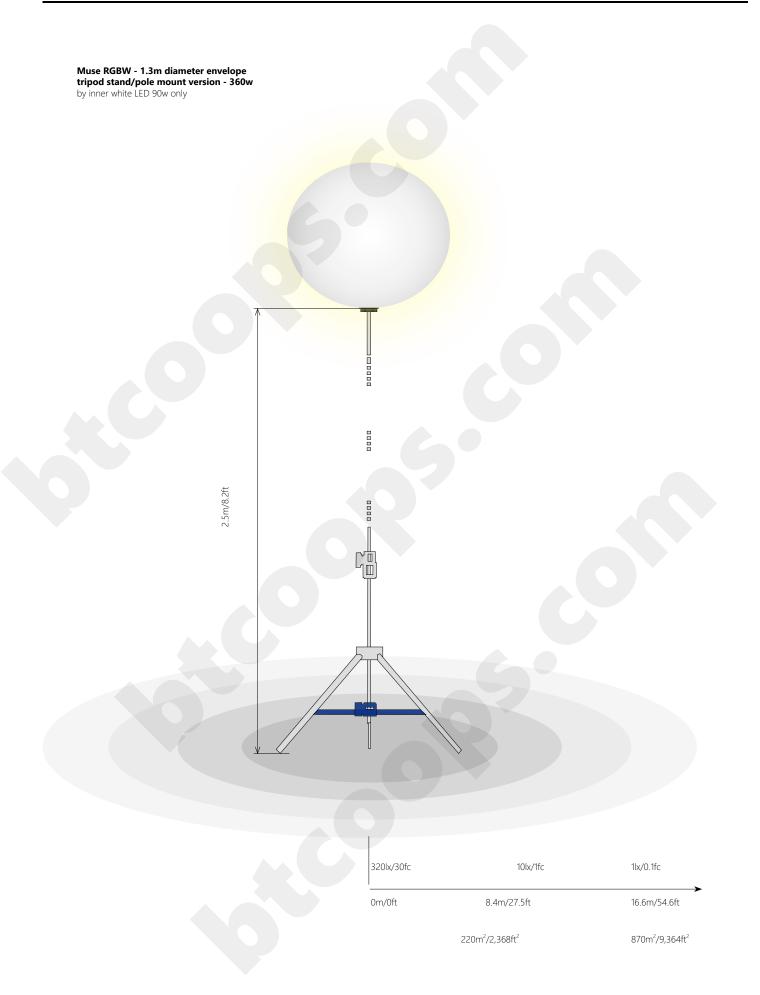

#### Mount type

#### **Technical data**

| Lamps                       | 4 x RGBW LED                            |
|-----------------------------|-----------------------------------------|
| Luminous flux               | RGB LED - up to 16,000 LM               |
|                             | white LED - up to 12,000 Lm             |
| Lamps lifetime              | > 50,000 hrs                            |
| Power of LED                | RGB LED: 270 W - white LED: 90w         |
| Total power                 | 400 W - 1.7A/230V or 3.3A/120V          |
| Total power for a generator | 0.5 kVA                                 |
| Power supply                | 100-240 VAC 50/60 HZ                    |
| Restrike time               | instant                                 |
| Noise level                 | < 50 dB                                 |
| Colour temperature          | warm white - 3000k / cool white - 6500k |
| DMX control                 | yes                                     |
| Flicker free                | yes                                     |
| Envelope sizes              | 90cm, 110cm, 130 cm, 160 cm, 200 cm     |
| Standard envelope shape     | sphere                                  |
| Weight of the lighting      | 6.8 kg                                  |
| balloon                     |                                         |
| Weight of the control box   | 2.8 kg                                  |
| Wind resistance             | Up to 60 km/h                           |
| Set-up time                 | 10~15 minutes                           |
| Ingress protection degree   | IP 54                                   |
|                             |                                         |