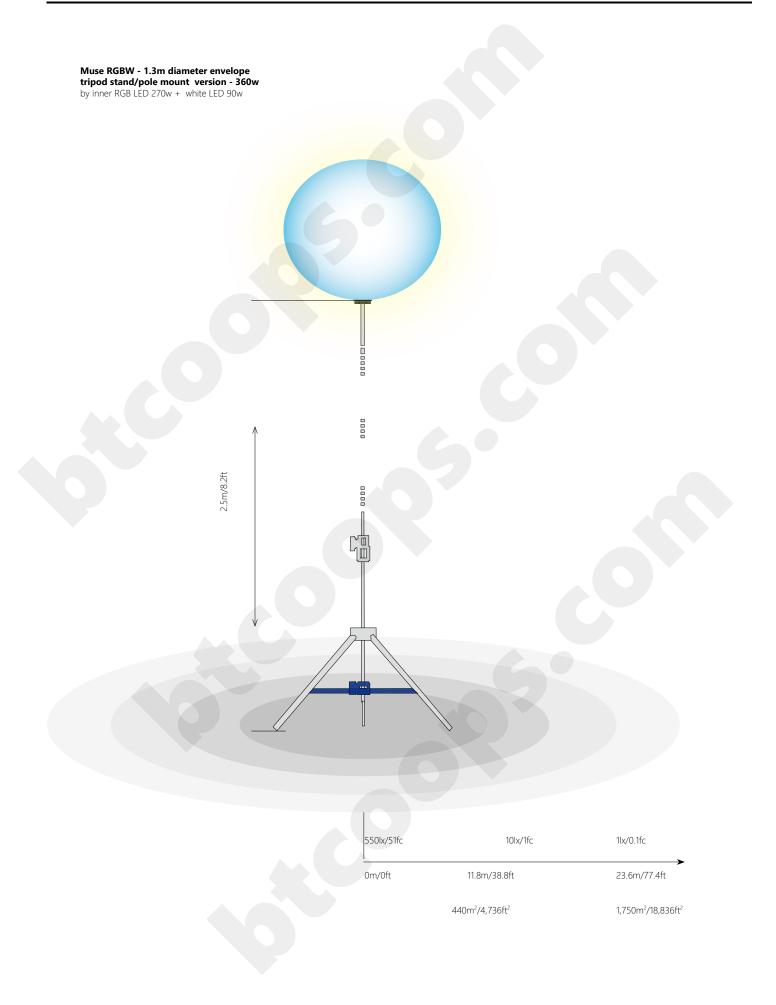

#### Mount type

#### **Technical data**

| Lamps                       | 4 x RGBW LED                            |
|-----------------------------|-----------------------------------------|
| Luminous flux               | RGB LED - up to 16,000 LM               |
|                             | white LED - up to 12,000 Lm             |
| Lamps lifetime              | > 50,000 hrs                            |
| Power of LED                | RGB LED: 270 W - white LED: 90w         |
| Total power                 | 400 W - 1.7A/230V or 3.3A/120V          |
| Total power for a generator | 0.5 kVA                                 |
| Power supply                | 100-240 VAC 50/60 HZ                    |
| Restrike time               | instant                                 |
| Noise level                 | < 50 dB                                 |
| Colour temperature          | warm white - 3000k / cool white - 6500k |
| DMX control                 | yes                                     |
| Flicker free                | yes                                     |
| Envelope sizes              | 90cm, 110cm, 130 cm, 160 cm, 200 cm     |
| Standard envelope shape     | sphere                                  |
| Weight of the lighting      | 6.8 kg                                  |
| balloon                     |                                         |
| Weight of the control box   | 2.8 kg                                  |
| Wind resistance             | Up to 60 km/h                           |
| Set-up time                 | 10~15 minutes                           |
| Ingress protection degree   | IP 54                                   |
|                             |                                         |