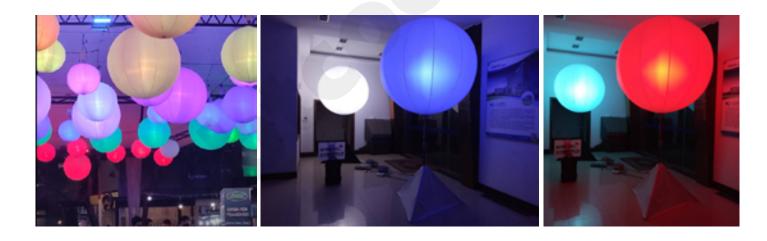

Amazing lighting and decor functions. Thanks to the control box, Muse RGBW is both friendly to DMX512 control mode or manual set mode or remote. It can light up (white) a space otherwise decor. (colors) it as long as the time needed in the same unit.

**Amazing lighting and decor functions.** Thanks to the control box, Muse RGBW is both friendly to DMX512 control mode or manual set mode or remote. It can light up (white) a space otherwise decor. (colors) it as long as the time needed in the same unit.

The unit could be working through either a DMX console or master box (wire or wireless solution), otherwise working autonomously with pre-set color modes within control box; some color shifting effects are internally pre-set as well like (flash, jump, fade, sound control etc.). Besides, a remote control feature (50m) is available optionally at request.