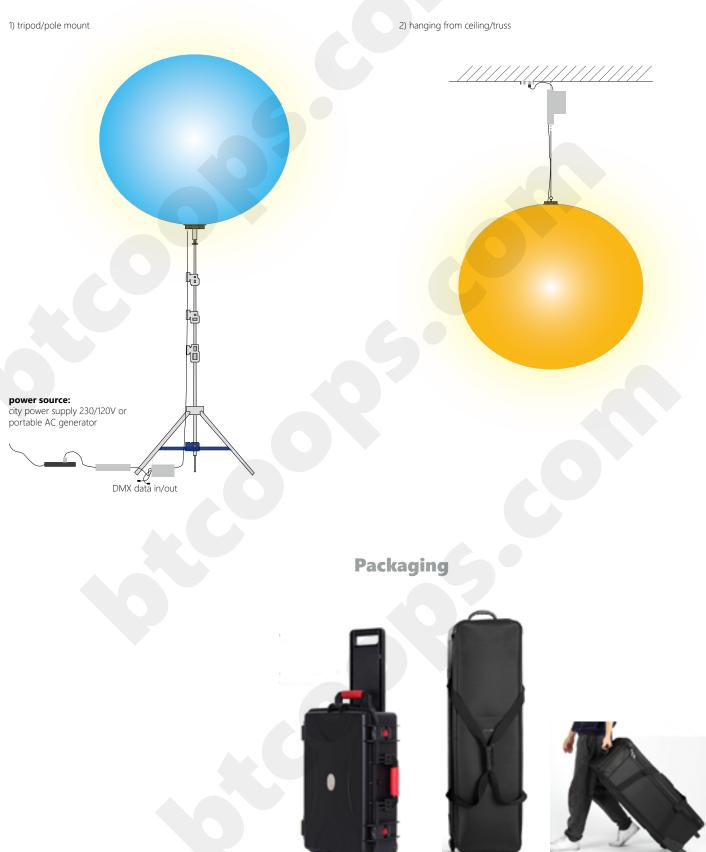

### **General features**

1) inflatable lighting envelope structure with built-in fan

- 2) indoor or outdoor use
- 3) Tripod mount, stand-alone pole mount, hanging from ceiling or truss mount
- 4) RGB+W LEDs (red,green,blue,white and over 1,000 mixed perceptible colors)
- 5) smart controls (DMX, manual, auto, sound, remote etc.)

#### Mount type