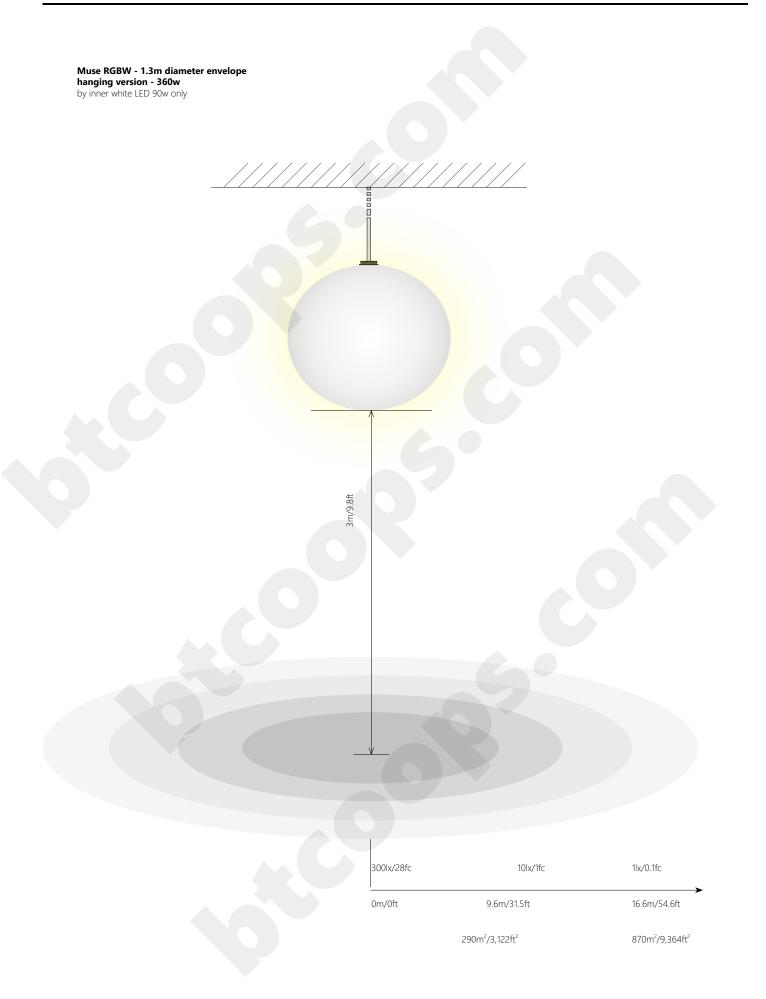

#### Mount type

#### **Technical data**

| Lamps                       | 4 x RGBW LED                            |
|-----------------------------|-----------------------------------------|
| Luminous flux               | RGB LED - up to 16,000 LM               |
|                             | white LED - up to 12,000 Lm             |
| Lamps lifetime              | > 50,000 hrs                            |
| Power of LED                | RGB LED: 270 W - white LED: 90w         |
| Total power                 | 400 W - 1.7A/230V or 3.3A/120V          |
| Total power for a generator | 0.5 kVA                                 |
| Power supply                | 100-240 VAC 50/60 HZ                    |
| Restrike time               | instant                                 |
| Noise level                 | < 50 dB                                 |
| Colour temperature          | warm white - 3000k / cool white - 6500k |
| DMX control                 | yes                                     |
| Flicker free                | yes                                     |
| Envelope sizes              | 90cm, 110cm, 130 cm, 160 cm, 200 cm     |
| Standard envelope shape     | sphere                                  |
| Weight of the lighting      | 6.8 kg                                  |
| balloon                     |                                         |
| Weight of the control box   | 2.8 kg                                  |
| Wind resistance             | Up to 60 km/h                           |
| Set-up time                 | 10~15 minutes                           |
| Ingress protection degree   | IP 54                                   |
|                             |                                         |